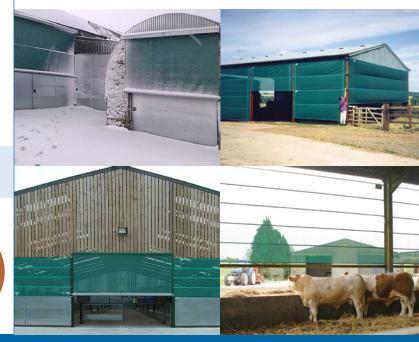

# **CLIP ON WEATHER PROTECTION**

### For animal health performance and profit.

Ventilation and Weather protection with fresh air and natural light.

Call ACT now for clip on wind protection; roller screens or complete installation of automatic vertical screen systems.