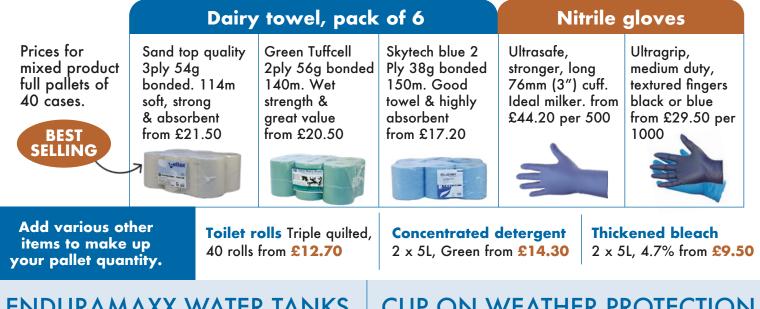

### Order packs of towels and cases of 1000 nitrile gloves etc. in mixed pallets for best value.